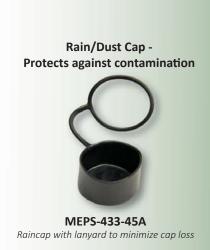

## Internal Spring Relief Valves for ASME Containers/Domestic Tanks:

- Used as pressure relief devices on ASME containers and domestic tanks
- Durable all brass body
- Sturdy construction; made with non-corrosive internal materials
- Furnished with rain/dust cap for protection against contamination
- Rain cap also available separately
- Supplied with Everseal<sub>™</sub> pre-applied thread sealant

| Part No.           | STD Setting<br>(PSIG) | Container<br>Connection | Installation<br>Hex | Flow Capacity<br>SCFM/Air **<br>UL @ 120%<br>Set Pressure | Tank Surface<br>Area (Sq. Ft.) | Replacement<br>Rain Cap |
|--------------------|-----------------------|-------------------------|---------------------|-----------------------------------------------------------|--------------------------------|-------------------------|
| MEVS-UVE433AM/250  | 250                   | 3/4" MNPT               | 1-1/16"             | 1930                                                      | 79                             | MEPS-433-45A            |
| MEVS-UVE433AC/275* | 275                   | 3/4" MNPT               | 1-1/16"             | _                                                         | _                              | MEPS-433-45A            |
| MEVS-UVE443AM/250  | 250                   | 1" MNPT                 | 1-7/8"              | 2755                                                      | 122                            | MEPS-443-45A            |
| MEVS-UVE443AC/275* | 275                   | 1" MNPT                 | 1-7/8"              | _                                                         |                                | MEPS-443-45A            |
| MEVS-UVE453AM/250  | 250                   | 1-1/4" MNPT             | 2-7/16"             | 4640                                                      | 230                            | MEPS-453-45A            |
| MEVS-UVE453AC/275* | 275                   | 1-1/4" MNPT             | 2-7/16"             |                                                           | _                              | MEPS-453-45A            |