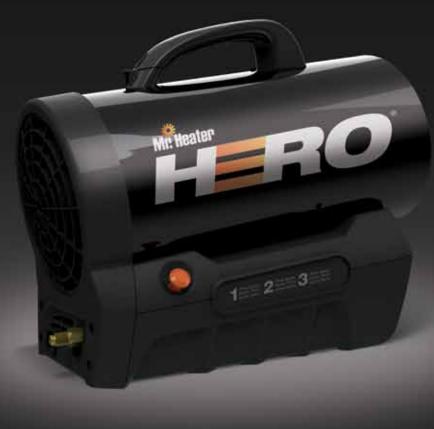

## POWERFUL. QUIET. CORDLESS.

COLD HAS NOWHERE TO HIDE.

## MH35CLP Cordless Propane Heater 35,000 BTU/HR

- » Built in rechargeable battery.
- » Runs up to 8 hours per charge
- » Recharges in 5 hours
- » Operates while charging
- » Runs up to 12 hours on a 20 lb. tank
- » Heats up to 800 square feet
- » 50% quieter than a standard heater
- (measured by an outside lab as 12.5 decibles quieter)