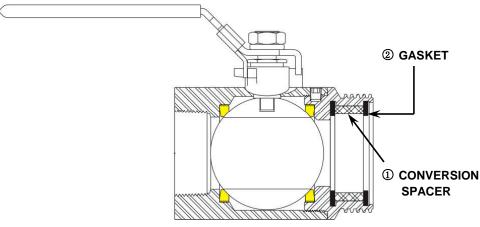

#### Installation Instructions

- 1) Place the Conversion Spacer ① into the Ball Valve, all the way against the existing Gasket.
- Place the Conversion Gasket into the groove in the Valve Body. Make sure the Conversion Gasket is smooth and secure.