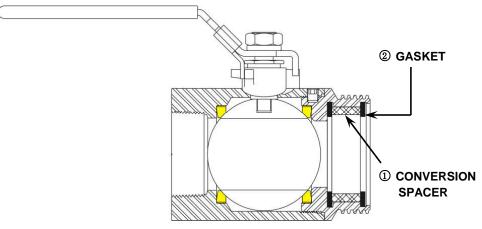

#### Installation Instructions

- 1) Place the Conversion Spacer ① into the Ball Valve, all the way against the existing Gasket.
- Place the Conversion Gasket into the groove in the Valve Body. Make sure the Conversion Gasket is smooth and secure.