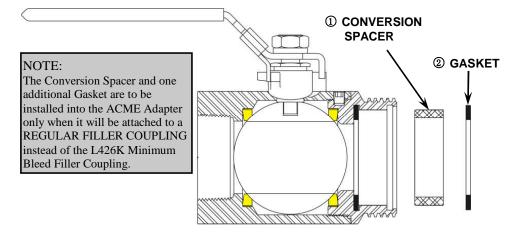

### KEEP THIS DOCUMENT WITH THE PRODUCT UNTIL IT REACHES THE END USER.

| ITEM | QTY. | PART NO.  | DESCRIPTION       |  |
|------|------|-----------|-------------------|--|
| 1    | 1    | 426-5005  | CONVERSION SPACER |  |
| 2    | 1    | 1176-2004 | CONVERSION GASKET |  |

#### Installation Instructions

- 1) Place the Conversion Spacer ① into the Ball Valve, all the way against the existing Gasket.
- Place the Conversion Gasket into the groove in the Valve Body. Make sure the Conversion Gasket is smooth and secure.