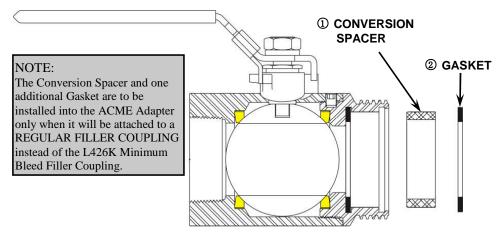

# KEEP THIS DOCUMENT WITH THE PRODUCT UNTIL IT REACHES THE END USER.

| ITEM | QTY. | PART NO.  | DESCRIPTION       |  |
|------|------|-----------|-------------------|--|
| 1    | 1    | 426-5005  | CONVERSION SPACER |  |
| 2    | 1    | 1176-2004 | CONVERSION GASKET |  |

#### Installation Instructions

- 1) Place the Conversion Spacer ① into the Ball Valve, all the way against the existing Gasket.
- Place the Conversion Gasket into the groove in the Valve Body. Make sure the Conversion Gasket is smooth and secure.