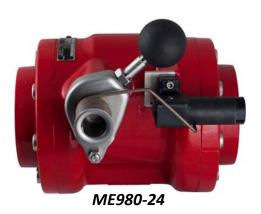

| Emergency Shut Off Valves (ESV's) |                                                   |            |
|-----------------------------------|---------------------------------------------------|------------|
| Part No.                          | Description                                       | Latch Type |
| ME980-10                          | 1-1/4" FNPT Emergency Shutoff Valve (ESV)         | Pneumatic  |
| ME980C-10                         | 1-1/4" FNPT Emergency Shutoff Valve (ESV)         | Cable      |
| ME980-16                          | 2" FNPT Emergency Shutoff Valve (ESV)             | Pneumatic  |
| ME980C-16                         | 2" FNPT Emergency Shutoff Valve (ESV)             | Cable      |
| ME980-24                          | 3" FNPT Emergency Shutoff Valve (ESV)             | Pneumatic  |
| ME980C-24                         | 3" FNPT Emergency Shutoff Valve (ESV)             | Cable      |
| ME980-16-2F                       | 2" - 300 lb. Flange Emergency Shutoff Valve (ESV) | Pneumatic  |
| ME980C-16-2F                      | 2" - 300 lb. Flange Emergency Shutoff Valve (ESV) | Cable      |
| ME980-24-3F                       | 3" - 300 lb. Flange Emergency Shutoff Valve (ESV) | Pneumatic  |
| ME980C-24-3F                      | 3" - 300 lb. Flange Emergency Shutoff Valve (ESV) | Cable      |
| ME980-24-4F                       | 4" - 300 lb. Flange Emergency Shutoff Valve (ESV) | Pneumatic  |
| ME980C-24-4F                      | 4" - 300 lb. Flange Emergency Shutoff Valve (ESV) | Cable      |

- Powder coated ductile iron body for maximum durability
- Integral swing away check valve with soft seat to promote maximum product flow and minimize product loss in the event of a line failure
- All stainless steel internal component construction provides maximum corrosion resistance
- Flanged end connection for ease of field service
- UL Listed for use with LP Gas and Anhydrous Ammonia 400 PSI WOG
- Integral fusible element for automatic closure when exposed to fire
- Durable Teflon® packing gland and resilient seals provide long lasting service life
- Available with pneumatic or cable style latch mechanism