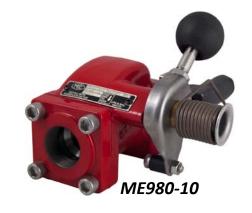

| Emergency Shut Off Valves (ESV's) |                                                   |            |
|-----------------------------------|---------------------------------------------------|------------|
| Part No.                          | Description                                       | Latch Type |
| ME980-10                          | 1-1/4" FNPT Emergency Shutoff Valve (ESV)         | Pneumatic  |
| ME980C-10                         | 1-1/4" FNPT Emergency Shutoff Valve (ESV)         | Cable      |
| ME980-16                          | 2" FNPT Emergency Shutoff Valve (ESV)             | Pneumatic  |
| ME980C-16                         | 2" FNPT Emergency Shutoff Valve (ESV)             | Cable      |
| ME980-24                          | 3" FNPT Emergency Shutoff Valve (ESV)             | Pneumatic  |
| ME980C-24                         | 3" FNPT Emergency Shutoff Valve (ESV)             | Cable      |
| ME980-16-2F                       | 2" - 300 lb. Flange Emergency Shutoff Valve (ESV) | Pneumatic  |
| ME980C-16-2F                      | 2" - 300 lb. Flange Emergency Shutoff Valve (ESV) | Cable      |
| ME980-24-3F                       | 3" - 300 lb. Flange Emergency Shutoff Valve (ESV) | Pneumatic  |
| ME980C-24-3F                      | 3" - 300 lb. Flange Emergency Shutoff Valve (ESV) | Cable      |
| ME980-24-4F                       | 4" - 300 lb. Flange Emergency Shutoff Valve (ESV) | Pneumatic  |
| ME980C-24-4F                      | 4" - 300 lb. Flange Emergency Shutoff Valve (ESV) | Cable      |

- Powder coated ductile iron body for maximum durability
- Integral swing away check valve with soft seat to promote maximum product flow and minimize product loss in the event of a line failure
- All stainless steel internal component construction provides maximum corrosion resistance
- Flanged end connection for ease of field service
- UL Listed for use with LP Gas and Anhydrous Ammonia 400 PSI WOG
- Integral fusible element for automatic closure when exposed to fire
- Durable Teflon® packing gland and resilient seals provide long lasting service life
- Available with pneumatic or cable style latch mechanism