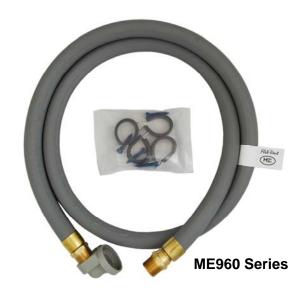

## Features:

- Durable hose constructed of flexible PVC material suitable for use with LP Gas vapor
- UV stable for maximum resistance to outdoor exposure
- 3/4" NPT swivel inlet for easy installation
- Standard 90° vent assembly with screen
- Mounting clamps and coated masonary screws supplied
- Crimped ends for maximum durability

| Part #    | Description                                                 |
|-----------|-------------------------------------------------------------|
| ME960-36  | MEC flex-Vent Kit - Fixed Ends - 3 ft.                      |
| ME960-48  | MEC flex-Vent Kit - Fixed Ends - 4 ft.                      |
| ME960-72  | MEC flex-Vent Kit - Fixed Ends - 6 ft.                      |
| ME960-120 | MEC flex-Vent Kit - Universal Outlet (Not Crimped) - 10 ft. |