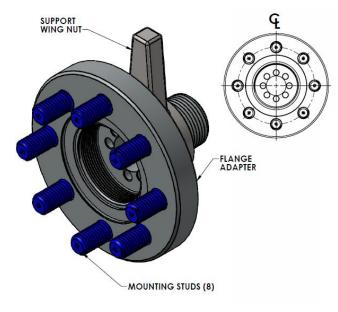

3. Apply a good quality pipe sealant to NPT threads of Flange Adapter. Thread Flange Adapter, with Support Wing Nut fully installed, into tank coupling using MEC installation tool MEP930WG, tighten securely. Centerline mount Flange Adapter. Tighten Support Wing Nut securely using MEC installation tool. Flange must be centerline mount to prevent error