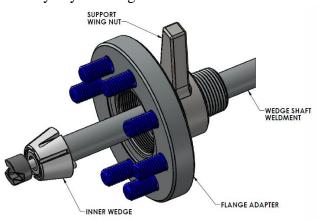

## ME930WG / ME940WG SERIES INSTALLATION GUIDE

4. Install Inner Wedge onto Wedge Shaft Weldment until Inner Wedge stops. Back off Inner Wedge no more than 1 turn so that keyways are aligned.

5. Install key until flush with Inner Wedge.
Support the float gauge in horizontal
position. With keyway facing up, align
bosses on Inner Wedge with holes in Flange
Adapter and install Inner Wedge into Flange
Adapter.