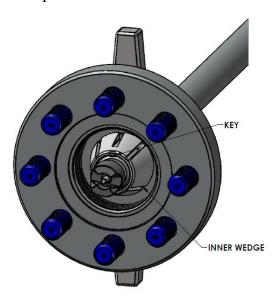

## ME930WG / ME940WG SERIES INSTALLATION GUIDE

4. Install Inner Wedge onto Wedge Shaft Weldment until Inner Wedge stops. Back off Inner Wedge no more than 1 turn so that keyways are aligned.

5. Install key until flush with Inner Wedge.
Support the float gauge in horizontal
position. With keyway facing up, align
bosses on Inner Wedge with holes in Flange
Adapter and install Inner Wedge into Flange
Adapter.