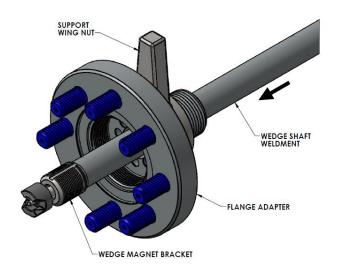

## **Installation:**

 Remove Outer Wedge, Inner Wedge, and Wedge Shaft Weldment. Note: Do not remove anti-seize.

2. Install Wedge Shaft Weldment through tank and Flange Adapter.

**Note:** Installing Flange Adapter into tank before Step 2 will result in Wedge Shaft Weldment not to fit.

3. Apply a good quality pipe sealant to NPT threads of Flange Adapter. Thread Flange Adapter, with Support Wing Nut fully installed, into tank coupling using MEC installation tool MEP930WG, tighten securely. Centerline mount Flange Adapter. Tighten Support Wing Nut securely using MEC installation tool. Flange must be centerline mount to prevent error