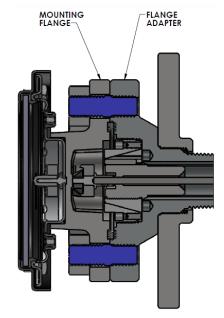

3. Apply a good quality pipe sealant to NPT threads of Flange Adapter. Thread Flange Adapter, with Support Wing Nut fully installed, into tank coupling using MEC installation tool MEP930WG, tighten securely. Centerline mount Flange Adapter. Tighten Support Wing Nut securely using MEC installation tool. Flange must be centerline mount to prevent error

6. Install Outer Wedge into Flange Adapter and tighten securely. Tighten Set Screws securely.

- 7. Assemble remaining parts as specified in Marshall Excelsior's "Accu-Max Liquid Level Gauges ME930 / ME940 Series Installation Guide". Except as Follows:
  - Tighten Mounting Flange until it is in full contact with Flange Adapter.
  - If gauge must be installed during hydro testing, remove Mounting Flange after hydro test to drain water.