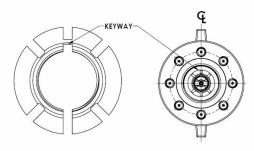

## ME930WG / ME940WG SERIES INSTALLATION GUIDE

4. Install Inner Wedge onto Wedge Shaft Weldment until Inner Wedge stops. Back off Inner Wedge no more than 1 turn so that keyways are aligned.

5. Install key until flush with Inner Wedge.
Support the float gauge in horizontal
position. With keyway facing up, align
bosses on Inner Wedge with holes in Flange
Adapter and install Inner Wedge into Flange
Adapter.