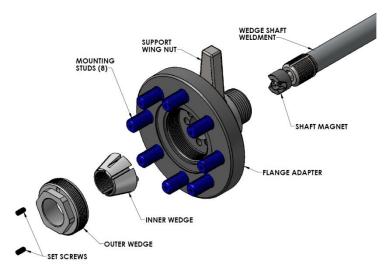

## TRANS-MAX LIQUID LEVEL MOUNT GAUGE ME930WG / ME940WG SERIES INSTALLATION GUIDE

PATENT PENDING

**CAUTION:** Handle assembly with care to

prevent damage to magnet.

**NOTE:** Parts are shipped assembled with Anti-Seize on threads to protect threads from damage. **NOTE:** MEC recommends removing Trans-Max Liquid Level Mount Gauge prior to hydro testing.

## **Installation:**

 Remove Outer Wedge, Inner Wedge, and Wedge Shaft Weldment. Note: Do not remove anti-seize.

2. Install Wedge Shaft Weldment through tank and Flange Adapter.

**Note:** Installing Flange Adapter into tank before Step 2 will result in Wedge Shaft Weldment not to fit.

6. Install Outer Wedge into Flange Adapter and tighten securely. Tighten Set Screws securely.

- 7. Assemble remaining parts as specified in Marshall Excelsior's "Accu-Max Liquid Level Gauges ME930 / ME940 Series Installation Guide". Except as Follows:
  - Tighten Mounting Flange until it is in full contact with Flange Adapter.
  - If gauge must be installed during hydro testing, remove Mounting Flange after hydro test to drain water.