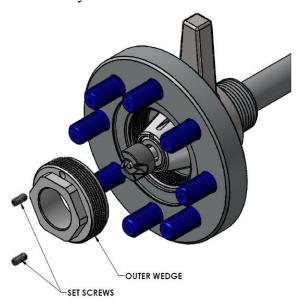

## **Installation:**

 Remove Outer Wedge, Inner Wedge, and Wedge Shaft Weldment. Note: Do not remove anti-seize.

2. Install Wedge Shaft Weldment through tank and Flange Adapter.

**Note:** Installing Flange Adapter into tank before Step 2 will result in Wedge Shaft Weldment not to fit.

6. Install Outer Wedge into Flange Adapter and tighten securely. Tighten Set Screws securely.

- 7. Assemble remaining parts as specified in Marshall Excelsior's "Accu-Max Liquid Level Gauges ME930 / ME940 Series Installation Guide". Except as Follows:
  - Tighten Mounting Flange until it is in full contact with Flange Adapter.
  - If gauge must be installed during hydro testing, remove Mounting Flange after hydro test to drain water.