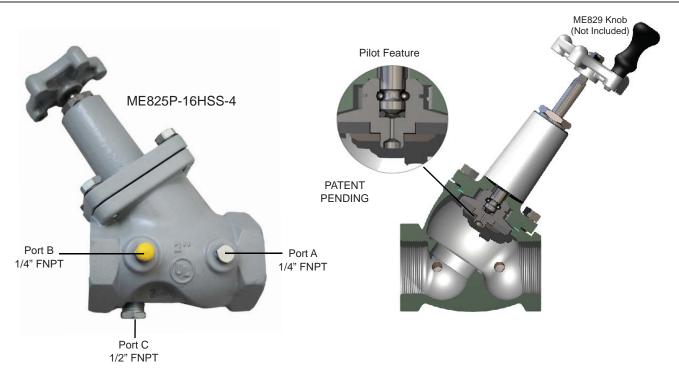

## Purpose:

Provides a positive shut-off valve that is highly reliable with full flow performance while providing bi-directional flow. Ideally suited for use on transport trailers with 1/2" blow down lines to provide rapid and complete product evacuation prior to disconnecting transfer hose. Valves can be purchased with hydrostatic relief valves pre-installed on the out board side port of the globe valve main seal.

- All of the same great features of the original full flow MEC globe valves with additional product performance enhancements.
- <u>Pilot Feature:</u> (P) This globe valve model incorporates a pilot orifice feature to facilitate pressure equalization in sections of system piping that have bidirectional flow or high differential pressures. This greatly reduces the opening torque required and prevents premature wear of the valve seat.

| Next Generation Globe and Angle Valves |                                                                            |                          |                          |                            |              |
|----------------------------------------|----------------------------------------------------------------------------|--------------------------|--------------------------|----------------------------|--------------|
| Part No.                               | Description                                                                | 1/4" FNPT<br>Side Port A | 1/4" FNPT<br>Side Port B | 1/2" FNPT<br>Bottom Port C | Inlet/Outlet |
| ME825P-16-4                            | Full Flow Valve with Integrated Pilot Feature                              | Plugged                  | Plugged                  | Plugged                    | 2" FNPT      |
| ME825P-16H-4                           | Full Flow Valve with Integrated Pilot Feature                              | Plugged                  | MEH225                   | Plugged                    | 2" FNPT      |
| ME825P-16HSS-4                         | Full Flow Valve with Integrated Pilot Feature                              | Plugged                  | MEH225SS                 | Plugged                    | 2" FNPT      |
| Replacement Parts                      |                                                                            |                          |                          |                            |              |
| Part No.                               | Description                                                                |                          |                          |                            |              |
| ME815P-16BRK                           | 2" Angle & Globe Valve with Pilot - Complete Bonnet Assembly               |                          |                          |                            |              |
| ME815P-16SRK                           | 2" Angle & Valve with Pilot - Seal Replacement Kit                         |                          |                          |                            |              |
| ME815-10/16HRK                         | 1-1/4", 1-1/2" & 2" Angle & Globe Valve Replacement Handle & Retaining Nut |                          |                          |                            |              |