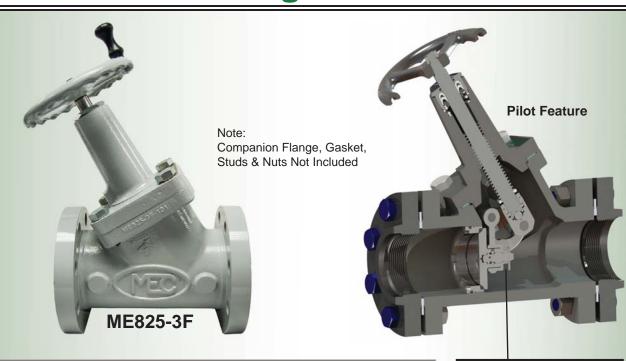

## **APPLICATION:**

Provides a positive shut-off valve that is highly reliable with full flow performance.

- Has same great reliable and durable teflon stem packing glands as our other globe valves
- Features exclusive slip cam construction for full port flow rates
- All stainless steel internal component construction for maximum corrosion resistance
- Removable bonded main seat disc assembly
- Same overall length as ANSI ball valve
- Pilot Feature: These globe valve models incorporate a pilot orifice feature to facilitate pressure equalization in sections of system piping that have high pressure differentials. This greatly reduces the opening torque required and prevents premature wear of the valve seat.

| Full Port Flanged Globe Valves  |                                                     |           |           |           |
|---------------------------------|-----------------------------------------------------|-----------|-----------|-----------|
| Part No.                        | Description                                         | Side Port | Inlet     | Outlet    |
| ME825-3F                        | Full Port Globe Valve with Integrated Pilot Feature | 1/4" FNPT | 3"-300 LB | 3"-300 LB |
| ME825-4F                        | Full Port Globe Valve with Integrated Pilot Feature | 1/4" FNPT | 4"-300 LB | 4"-300 LB |
| Replacement Parts & Accessories |                                                     |           |           |           |
| Part No.                        | Description                                         |           |           |           |
| ME825-3F-BRK                    | 3" Flanged Globe Valve Complete Bonnet Repair Kit   |           |           |           |
| ME825-3F-SRK                    | 3" Flanged Globe Valve Seal Repair Kit              |           |           |           |
| ME825-4F-BRK                    | 4" Flanged Globe Valve Complete Bonnet Repair Kit   |           |           |           |
| ME825-4F-SRK                    | 4" Flanged Globe Valve Seal Repair Kit              |           |           |           |
| ME980SK-24                      | 3" & 4"-300LB ESV & Globe Valve Flange Stud Kit     |           |           |           |
| ME904S-3F-027                   | 3"-300 LB Spiral Ring Flange Gasket-Carbon Steel    |           |           |           |
| ME904S-4F-027                   | 4"-300 LB Spiral Ring Flange Gasket-Carbon Steel    |           |           |           |