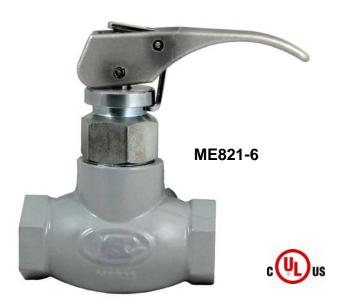

## **Economy Quick Acting Dispensing Valves**

Featuring <u>all stainless steel</u> internal components allowing for use in both LP Gas and NH<sub>3</sub> applications.

## **Application:**

These dispensing valves provide the user with instant full-on, full-off flow with the added protection of a self-locking handle to prevent accidental opening of the valve.

## Features:

- Ductile and stainless steel construction
- Handle is self locking and rotates 360°
- User friendly handle is large enough to Operate easily with gloved hands
- Includes 1/4" FNPT plugged port
- Half the weight of standard quick acting valves at "2.25 lbs."

| Economy Quick Acting Dispensing Valves |               |                        |                 |             |                      |
|----------------------------------------|---------------|------------------------|-----------------|-------------|----------------------|
| Part No.                               | Body<br>Style | Inlet & Outlet<br>Size | Accessories     |             |                      |
|                                        |               |                        | Short Couplings |             | Extended<br>Coupling |
| ME821-4                                | Globe         | 1/2" FNPT              |                 | ME110 Brass | ME635-4              |
| ME821-6                                | Globe         | 3/4" FNPT              | ME111S Steel    | ME111 Brass | ME635-6              |