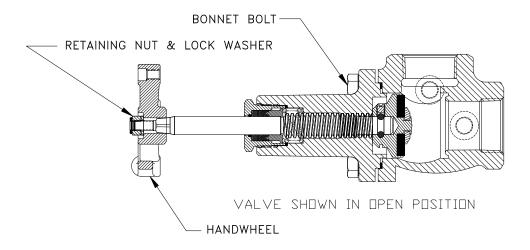

## **VALVE HANDWHEEL DISASSEMBLY INSTRUCTIONS**

- 1. Turn handwheel clockwise to fully close the valve.
- 2. Remove handwheel retaining nut and lock washer from shaft and discard.
- 3. Remove handwheel from valve shaft and discard.

## **VALVE HANDWHEEL REPLACEMENT INSTRUCTIONS**

- 1. Install new handwheel onto the valve shaft until seated.
- 2. Install new lock washer and retaining nut as shown and tighten.
- 3. Open and close the valve to ensure proper operation.