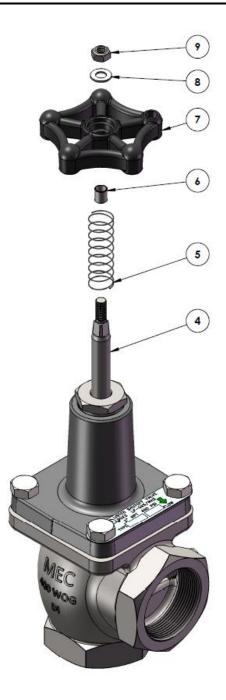

## A. Disassembly and Reassembly

- Remove Locknut [1], Lock Washer
  [2], and Handwheel [3] from Stem [4] and discard.
- 2. Install Spring [5] onto Stem [4].
- 3. Install Bushing [6] over threads of Stem [4].
- 4. Install new Handwheel [7] onto Stem [4].
- Install Washer [8] and Thin Locknut [9] onto Stem [4] and tighten hand tight. NOTE: DO NOT OVER TIGHTEN LOCKNUT.

## **B.** Component List

- 1. Locknut, not shown
- 2. Lock Washer, not shown
- 3. Handwheel, not shown
- 4. Stem
- 5. Spring
- 6. Bushing
- 7. Handwheel, new
- 8. Washer
- 9. Thin Locknut