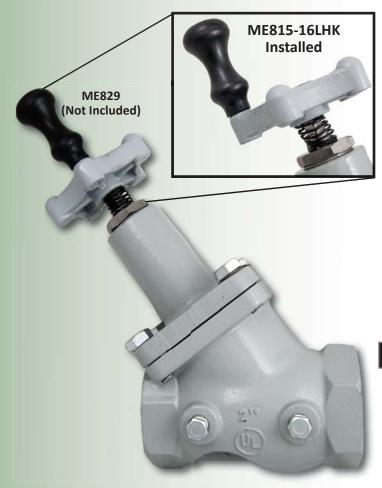

## **Push-To-Turn Locking Handwheel Kit**

ME815-16LHK

## APPLICATION:

Helps prevent accidental opening of any 1-1/4", 1-1/2", or 2" MEC angle or globe valve configuration. Once installed the kit requires the operator to push down on the hand wheel to engage the valve stem in order to open or fully close the valve making it a deliberate action to actuate.

**Note:** MEC strongly recommends use of ME829 EZ-Turn Handwheel knob to promote ease of use for this product (NOT INCLUDED IN ME815-16LHK KIT).

For Your Local Marshall Excelsior Distributor Call 269-789-6700, Fax 269-781-8340 or E-mail: sales@marshallexcelsior.com www.marshallexcelsior.com