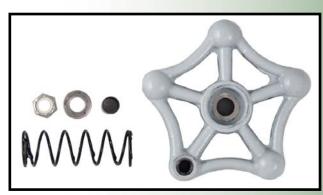

## FEATURES:

- Kit is 100% reverse compatible with all 1-1/4", 1-1/2" and 2" MEC model angle & globe valves.
- Vinyl coated spring to prevent contact with stem seal surface
- Includes: handwheel, spring, and all mounting hardware

| Part No.    | Description                                                                            |
|-------------|----------------------------------------------------------------------------------------|
| ME815-16LHK | Push-To-Turn Locking Handwheel Kit for all 1-1/4", 1-1/2" & 2" MEC Angle / Globe Valve |